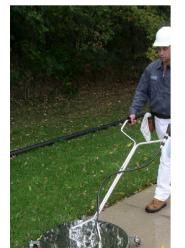

## ALLIAGIA LASER DECK SURFACE SPINNERS THE INDUSTRY'S

## THE INDUSTRY'S MOST POPULAR SPINNERS

- ABS Plastic Deck with 2-nozzle bar\*
- Most durable swivel with grease fitting
- Rated to 4,500 PSI
- Rated to 12 GPM

## 12" DECKS ARE GREAT FOR:

- Pool Patios
- Tile Walls and Floors
- Small Decks and Concrete Pads
- Brick Walls & Roofs

**#1850** 12" Laser Deck **\$214.50 #1853** 20" Laser Deck **\$325.00** 

Whatever size nozzle you are presently using - split that number in 1/2. Ex: If you are using a #6 nozzle on your gun assembly you will need to use 2-each #3's for your Laser Deck.

- Pool Patios
- Sidewalks
- Garage Floors
- Large Decks
- Concrete Pads
- Dumpster Areas
- Roofs
- \* 1/4" MEG Nozzles sold separately

We also carry the Complete Line of

B-E

GENERAL
STEEL EAGLE
MOSMATIC
SURFACE
CLEANERS