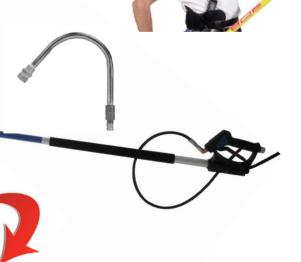

## **TELESCOPING LANCE - 18' to 24'**

• The industry's best telescoping lance

For those impossible to reach places

 #2018M
 18' Lance
 \$159.95

 #2024M
 24' Lance
 \$179.95

 #2028
 Harness
 \$ 9.95

 #1814
 Gutter Sweep
 \$ 9.95